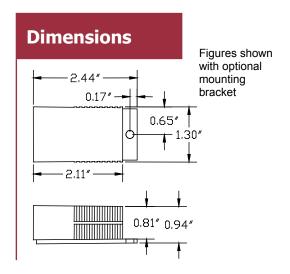

The FX Stars are unique transformers able to operate 12V or 24V lamp load from 0W up to a maximum of 75W, in 120V applications. This special feature is achieved by a patented pending technology based on a micro controller, allowing the transformer to be very stable and efficient in a very compact casing.