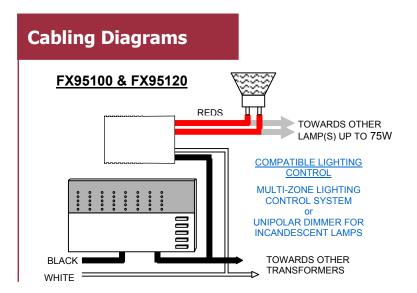

#### **120VAC**

| MODEL NO. | 12VAC OUTPUT | 24VAC OUTPUT | ACCEPTS LOAD<br>FROM<br>OW TO 75W | DIMMABLE | COMPATIBLE WITH RECOMMENDED MULTIZONE CONTROL SYSTEMS |
|-----------|--------------|--------------|-----------------------------------|----------|-------------------------------------------------------|
| FX95100   | YES          |              | YES                               | YES      | YES                                                   |
| FX95120   |              | YES          | YES                               | YES      | YES                                                   |